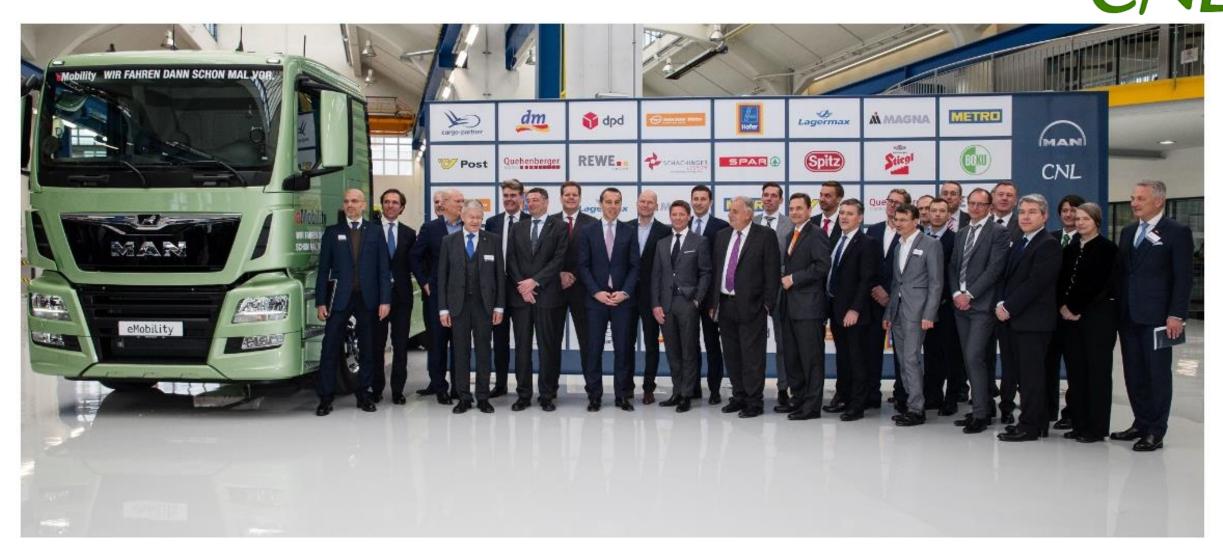

### We make it real: Signing of the MoU at Steyr, February 2017

## Gaining experience today for clean logistics tomorrow

- 9 Companies
- 4 different MAN eTruck configurations
- 3 major cities in Austria
- Operation in regular routes
  Included in daily operation