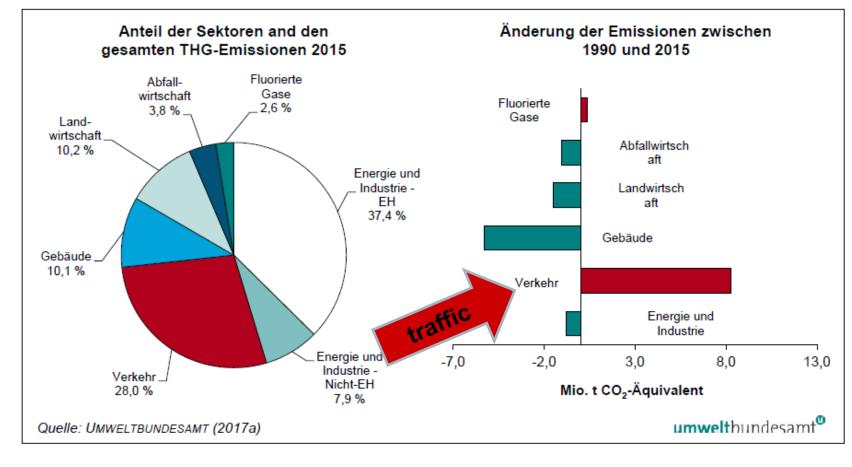

## **Challenge: Climate change**

**Climate change - reduction of CO2** 

traffic as main problem

beside CO2 also NOx and PM/Particulate Matter

transport sector main cause of CO2, trend still going upwards

Austrian greenhouse gas emissions per sector and difference between 1990 and 2015