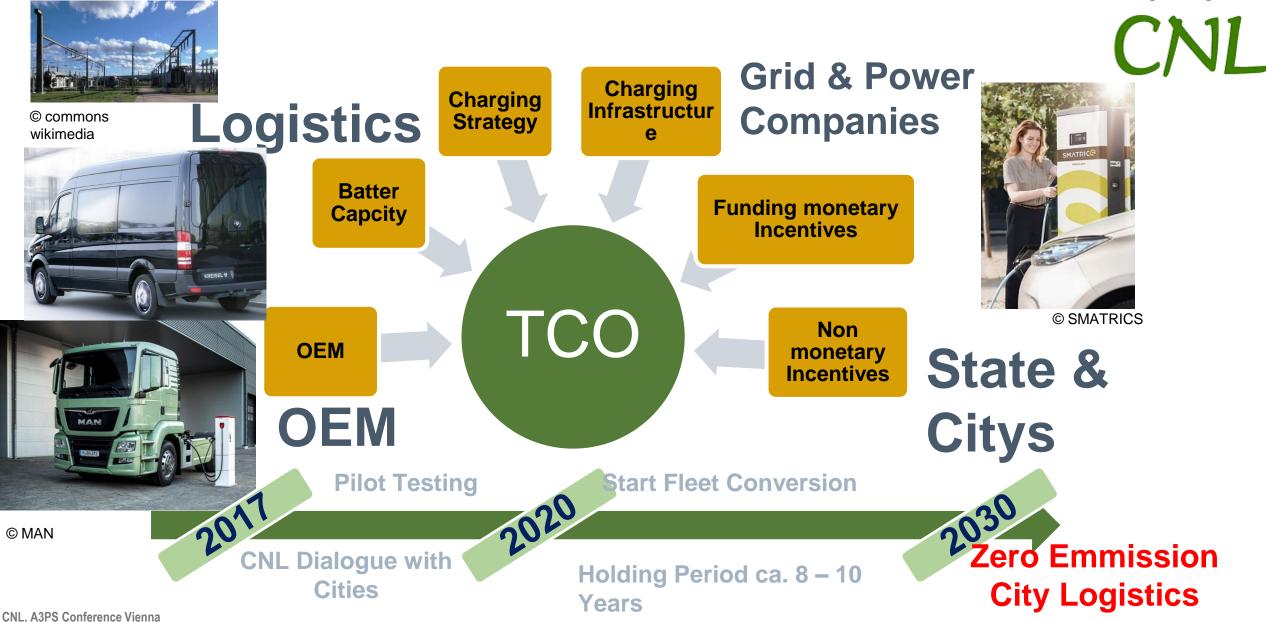

## **Present and future TCO of eVehicles**

#### **CNL - Council für nachhaltige Logistik / Council for Sustainable Logistics**

- Within CNL, participating companies get informed about newest developments, innovations and technology for sustainable logistics
- Derivation of ecological, social, political and legal as well as economical aspects
- Every quarter meetings of participating companies including speeches, lectures and papers
- Opportunity for exchange and networking