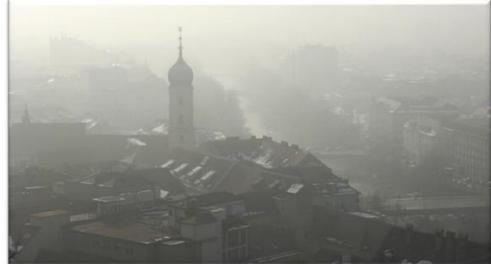

## **CO2, NOx, Particulate Matter and Noise**

## **Challenge: Climate change**

**Climate change - reduction of CO2** 

traffic as main problem

beside CO2 also NOx and PM/Particulate Matter

transport sector main cause of CO2, trend still going upwards

Austrian greenhouse gas emissions per sector and difference between 1990 and 2015