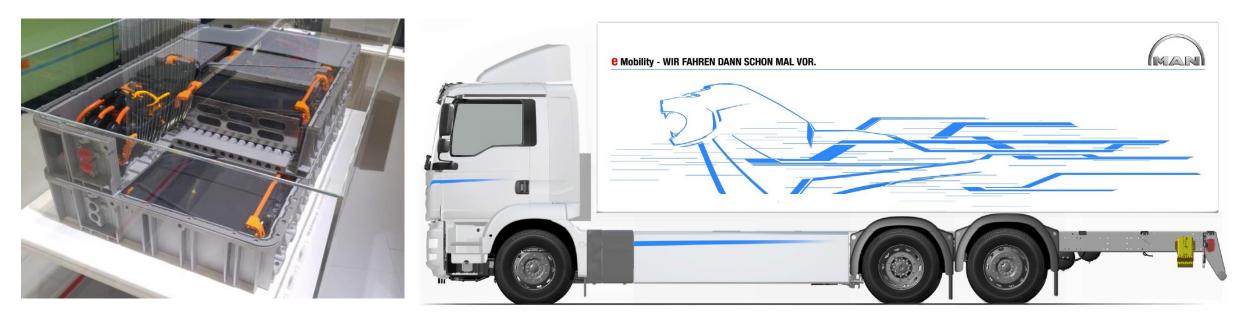

## **MAN eTruck specification for CNL**

#### 8 identical truck chassis, based on N44 with different bodies and 1 tractor, based on N28

| Quantity | Variant                       | Configuratio<br>n                                 | Wheelbase<br>(mm) | Lift Gate          | Cooling        | Range           |
|----------|-------------------------------|---------------------------------------------------|-------------------|--------------------|----------------|-----------------|
| 4 N 44   |                               | Refrigerated<br>LL<br>Steered<br>trailing axle    | 4725              | Standard           | HV-<br>cooling | Up to<br>200 km |
| 3 N 44   |                               | Swap bridge<br>LL<br>Steered<br>trailing axle     | 4725              | Under<br>fold-able |                | Up to<br>200 km |
| 1 N 44   | GIETURĂNIKIE<br>ZIENTITRAILIE | Beverage<br>box<br>LL<br>Steered<br>trailing axle | 4725              | Normal             |                | Up to<br>200 km |
| 1 N 28   |                               | Tractor<br>LL                                     | 3575              |                    |                | Up to<br>130 km |

#### Technology in detail

- Base trucks: MAN TGM 26.340 6x2-4 LL (N44) MAN TGM 18.340 4x2 LL (N28)
- C- Cabin
- Full air suspension
- Tires 315/ 70 R 22,5
- N44: zGG 26.000 kg (Solo truck only)
- N28: zGG 18.000 kg, zZGG 32.000 kg
- Engine power: Peak power 245 kW, Continuous power 195 kW
- Torque: Max toque: 3400 Nm, Continuous torwue:2060 Nm