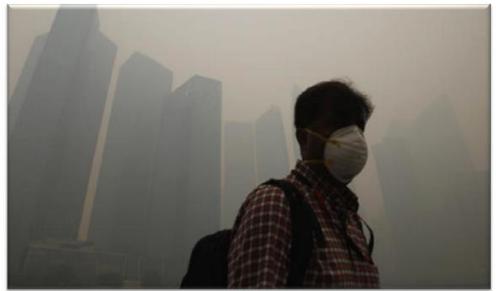

## **CO2, NOx, Particulate Matter and Noise**

## **Challenge: Climate change**

**Climate change - reduction of CO2** 

traffic as main problem

beside CO2 also NOx and PM/Particulate Matter

transport sector main cause of CO2, trend still going upwards

Austrian greenhouse gas emissions per sector and difference between 1990 and 2015