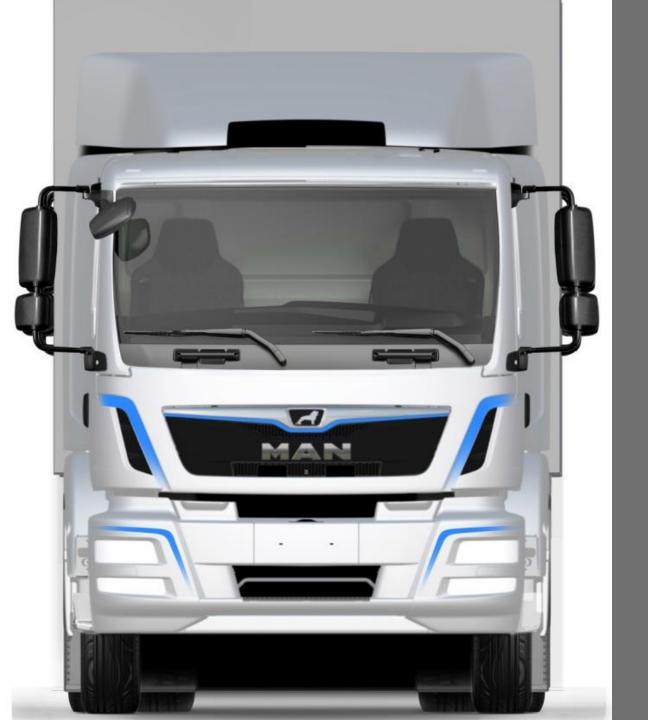

## **MAN eTruck specification for CNL**

#### 8 identical truck chassis, based on N44 with different bodies and 1 tractor, based on N28

| Quantity | Variant                       | Configuratio<br>n                                 | Wheelbase<br>(mm) | Lift Gate          | Cooling        | Range           |
|----------|-------------------------------|---------------------------------------------------|-------------------|--------------------|----------------|-----------------|
| 4 N 44   |                               | Refrigerated<br>LL<br>Steered<br>trailing axle    | 4725              | Standard           | HV-<br>cooling | Up to<br>200 km |
| 3 N 44   |                               | Swap bridge<br>LL<br>Steered<br>trailing axle     | 4725              | Under<br>fold-able |                | Up to<br>200 km |
| 1 N 44   | GIETURĂNIKIE<br>ZIENTITRAILIE | Beverage<br>box<br>LL<br>Steered<br>trailing axle | 4725              | Normal             |                | Up to<br>200 km |
| 1 N 28   |                               | Tractor<br>LL                                     | 3575              |                    |                | Up to<br>130 km |

#### Technology in detail

- Base trucks: MAN TGM 26.340 6x2-4 LL (N44) MAN TGM 18.340 4x2 LL (N28)
- C- Cabin
- Full air suspension
- Tires 315/ 70 R 22,5
- N44: zGG 26.000 kg (Solo truck only)
- N28: zGG 18.000 kg, zZGG 32.000 kg
- Engine power: Peak power 245 kW, Continuous power 195 kW
- Torque: Max toque: 3400 Nm, Continuous torwue:2060 Nm