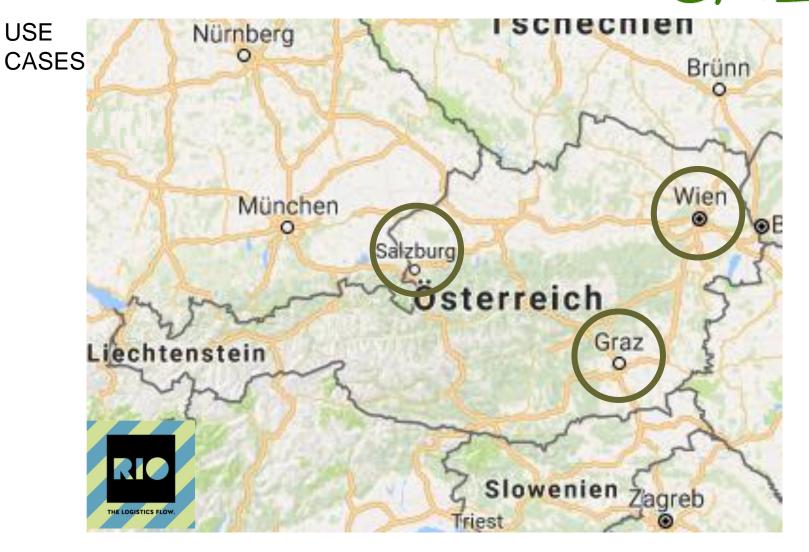

## Gaining experience today for clean logistics tomorrow

- 9 Companies
- 4 different MAN eTruck configurations
- 3 major cities in Austria
- Operation in regular routes
  Included in daily operation